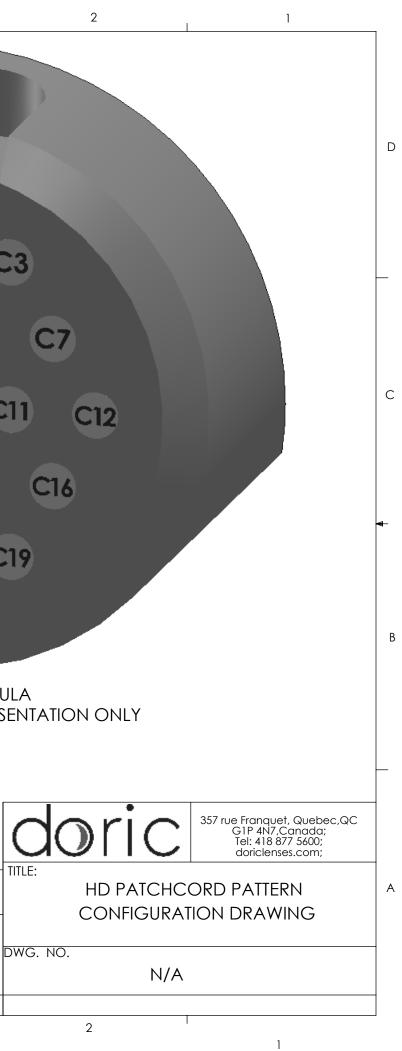

| _           | 8                                                                                                                                                                                            | ;   | 7      | 6        | 5 | 4         | 1    | 3                                                                                                                             |         |
|-------------|----------------------------------------------------------------------------------------------------------------------------------------------------------------------------------------------|-----|--------|----------|---|-----------|------|-------------------------------------------------------------------------------------------------------------------------------|---------|
| D<br>C<br>B | P3 P2 P1<br>P7 P6 P5 P4<br>P12 P11 P10 P9 P8<br>P16 P15 P14 P13<br>P19 P18 P17<br>P3 P17<br>P3 P2 P1<br>P19 P18 P17                                                                          |     |        |          |   |           |      | C5 C6<br>29 C10 (<br>C14 C15                                                                                                  |         |
| ſ           | PATCHCORD CONFIGURATION TABLE<br>FIBER TYPE AND LENGTH<br>FIBER PLASTIC 240/250-0.63 (ILLUMINATION ONLY) OR GLASS 200/220-0.37 (ILLUMINATION AND PHOTOMETRY RECORDING)<br>LENGTH STANDARD 2m |     |        |          |   |           |      | CANN                                                                                                                          |         |
|             |                                                                                                                                                                                              |     |        |          |   |           |      | IMAGE FOR REPRE                                                                                                               | SEN     |
|             |                                                                                                                                                                                              |     |        |          |   |           |      |                                                                                                                               |         |
| _           |                                                                                                                                                                                              |     |        |          |   |           |      |                                                                                                                               |         |
|             | LOCATION                                                                                                                                                                                     | PR  | ESENCE | LOCATION |   | PRESENCE  |      |                                                                                                                               |         |
|             | P1-P10                                                                                                                                                                                       | YES | ORNO   | P11-P19  |   | YES OR NO |      |                                                                                                                               |         |
|             | P1                                                                                                                                                                                           |     |        | P11      |   |           |      |                                                                                                                               | 1       |
| [           | P2                                                                                                                                                                                           |     |        | P12      |   |           |      |                                                                                                                               |         |
|             | P3                                                                                                                                                                                           |     |        | P13      |   |           |      |                                                                                                                               | TIT     |
| A           | P4                                                                                                                                                                                           |     |        | P14      |   |           | r,   | Dimensions in mm<br>or Information Purposes Only                                                                              |         |
| ļ           | P5                                                                                                                                                                                           |     |        | P15      |   |           | FC   | or information Purposes Only                                                                                                  |         |
|             | P6                                                                                                                                                                                           |     |        | P16      |   |           |      |                                                                                                                               |         |
| ļ           | P7                                                                                                                                                                                           |     |        | P17      |   |           | IS T | EINFORMATION CONTAINED IN THIS DRAWINC<br>HE SOLE PROPERTY OF <b>Doric Lenses Inc</b><br>Y REPRODUCTION IN PART OR AS A WHOLE | ,<br>DW |
| ļ           | P8                                                                                                                                                                                           |     |        | P18      |   |           | WI   | THOUT THE WRITTEN PERMISSION OF                                                                                               |         |
|             | P9                                                                                                                                                                                           |     |        | P19      |   |           | Do   | ric Lenses Inc. IS PROHIBITED.                                                                                                |         |